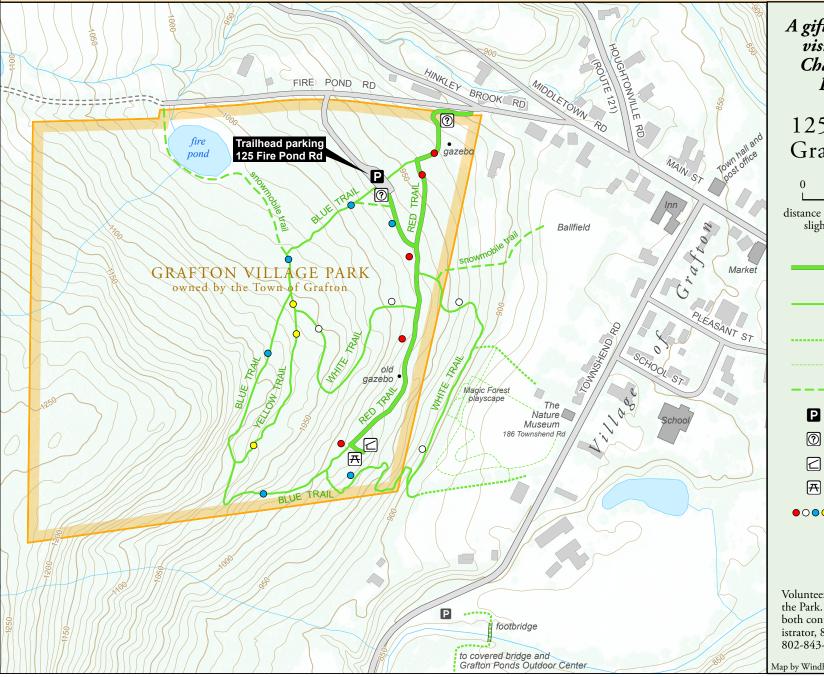

## **GRAFTON VILLAGE PARK TRAILS**

A gift to the residents and visitors of Grafton by Charles and Gertrude Daniels in 1923. 125 Fire Pond Rd Grafton, Vermont 500 Feet distance from parking area to picnic area is slightly less than one-quarter mile Park trails, improved surface for easy access Park trails, natural surface, may be rough Other trails Mowed paths (may change) Snowmobile trail Parking Kiosk, information Outdoor learning center Picnic table •••• Trail marker color Please pick up after your pet!

Volunteers and donations help maintain the Park. If you are considering either or both contact the Grafton Town Administrator, 802-843-2552, or Town Clerk, 802-843-2419.

Map by Windham Regional Commission, November 2024